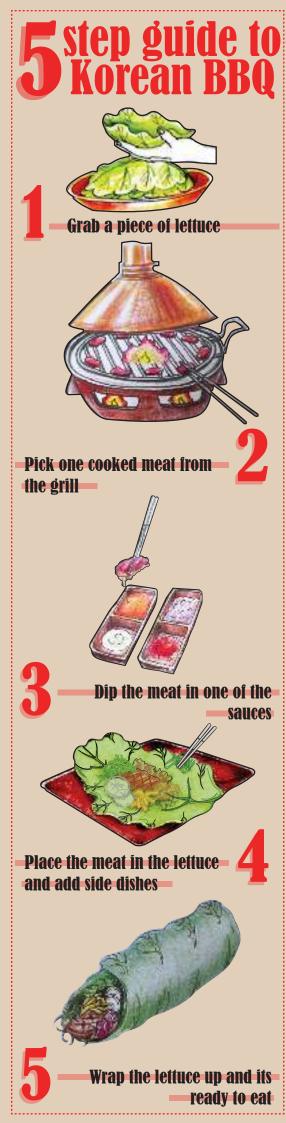

ng score of 5+ (200g)

**Wagyu Chuck Tail Flap** \$58

Juicy premium cuts of rib meat, succulent, and buttery; marbling score 7+ (200g)

**Duck Bbq** \$26 Sliced duck fillets with minimal seasoning (250g)

**Spicy Duck Bbq** \$26 Sliced duck fillets marinated in spicy sauce (250g)

**Grilled Chicken** \$27 Chicken thigh fillets marinated in sauce (250g)

Spicy Grilled Chicken \$21 Chicken thigh fillets marinated in spicy sauce (250g)

Pork Bulgogi \$25
Thin sliced pork marinated in soy sauce (300g)

**Spicy Pork Bulgogi**Thin sliced pork marinated in spicy sauce (300g)

Pork Shoulder Butt
Tender and chewy marbled pork shoulder meat (200g)

\$20

Pork Belly
Favourite slice of pork in korea,
"three-layered meat" (240g)

**Vegetable Platter** \$20
Seasoned vegetables for grilling on the Bbq



# **Drink Menu**



alcohol content of soju ranges from 12% to 17%

| strawberry | <b>\$18</b> | apple     | \$18 |
|------------|-------------|-----------|------|
| lychee     | <b>\$18</b> | pineapple | \$18 |
| watermelon | <b>\$18</b> | grape     | \$18 |
| yogurt     | <b>\$18</b> | citrus    | \$18 |
| cherry     | <b>\$18</b> | honey     | \$18 |
| peach      | <b>\$18</b> | blueberry | \$18 |
| mango      | \$18        | Fresh     | \$16 |
| mandarin   | \$18        | Jinro     | \$16 |



|                                     | glass       | pottle      |
|-------------------------------------|-------------|-------------|
| Jack & Jill Pinot Noir              | <b>\$13</b> | <b>\$45</b> |
| Ferryman Pinot Noir                 | \$11        | <b>\$45</b> |
| Swan Bay Pinot Noir